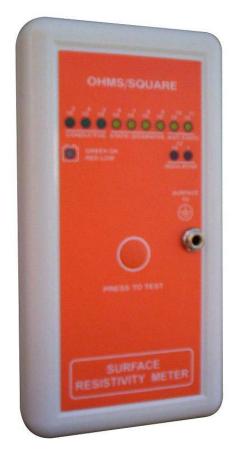

## SURFACE RESISTIVITY METER (Model: SRM-01)

This is an ultra wide-range, battery operated, Potable instrument for measuring surface Resistivity of virtually any flat surface. In the circuit industry, products such As packing materials, component storage Bags and trays, workbench surfaces, table and floor mats, conveyor belts, etc., have Resistance value, which need to confirm to Stringent specifications. Moreover, these Values are expected to fall within specified limit. The surface Resistivity meter can play a vital Role in monitoring and checking the Resistivity Characteristic of the above items.

also has unique additional It features of surface-to-ground measurement capability Wherein the Resistivity differential between any Surface and any chosen ground can be determined. The surface Resistivity is conveniently indicated by a row of LED's covering a total of 10 decades from 10E3 to 10E12 ohms/sq.

## **SPEFIFICATIONS:**

Measurement Range Measurement Accuracy Resolution Indication Power supply Test actuation Battery Status Dimensions Weight Calibration Warranty Accessories included : 10E3 to 10E12 ohms & ohms/sq
: Half decade
: One decade
: Visual by different color LED's
: 9 Volt Battery
: Press To Test
: By dual color LED
: 135 x 70 x 25 mm
: 160 GMS (With Battery)
: Recommended every 12 months
: 12 Months
: Surface to Ground cord &